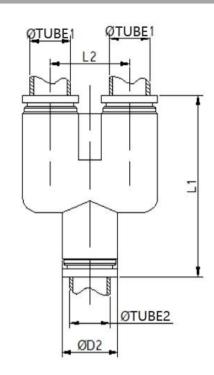

## Metric / Inch Tubing Union Y Reducer Stainless Steel Push to Connect Fittings

| PART NO.      | Tube1 ØD | Tube2 ØD | L1(mm) | L2(mm) | D2(mm) |
|---------------|----------|----------|--------|--------|--------|
| SPW 06-04     | 6        | 4        | 37.5   | 16     | 13     |
| SPW 08-04     | 8        | 4        | 41.3   | 18     | 15     |
| SPW 08-06     | 8        | 6        | 41.3   | 18     | 15     |
| SPW 10-06     | 10       | 6        | 44.3   | 21     | 18     |
| SPW 10-08     | 10       | 8        | 44.3   | 21     | 18     |
| SPW 12-08     | 12       | 8        | 51     | 24     | 21     |
| SPW 12-10     | 12       | 10       | 51     | 24     | 21     |
| SPW 1/4-5/32  | 1/4"     | 5/32"    | 37.5   | 16     | 13     |
| SPW 5/16-5/32 | 5/16"    | 5/32"    | 41.3   | 18     | 15     |
| SPW 5/16-1/4  | 5/16"    | 1/4"     | 41.3   | 18     | 15     |
| SPW 3/8-1/4   | 3/8"     | 1/4"     | 44.3   | 21     | 18     |
| SPW 3/8-5/16  | 3/8"     | 5/16"    | 44.3   | 21     | 18     |
| SPW 1/2-5/16  | 1/2"     | 5/16"    | 51     | 24     | 21     |
| SPW 1/2-3/8   | 1/2"     | 3/8"     | 51     | 24     | 21     |